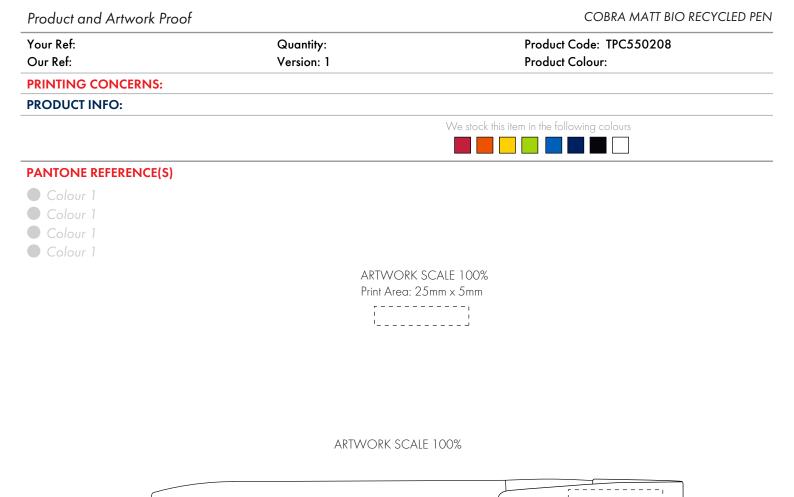

| The dashed line is to demonstrate print area and will not appear on your printed item |
|---------------------------------------------------------------------------------------|
|---------------------------------------------------------------------------------------|